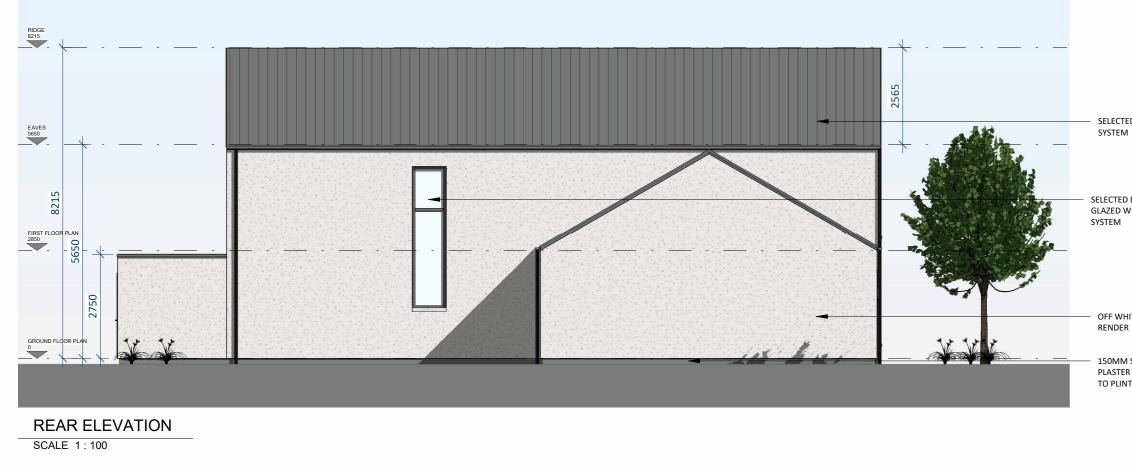

- SELECTED ROOF SYSTEM
- SELECTED BRICK
- OFF WHITE RENDER
- SELECTED DOUBLE GLAZED DOOR SYSTEM
- 150MM SMOOTH PLASTER FINISH TO PLINTH

SELECTED ROOF SYSTEM

|                                             | date rev<br>15.11.24 P1                                                                                   |                          | note<br>SSUE FOR PLANI | NING             |
|---------------------------------------------|-----------------------------------------------------------------------------------------------------------|--------------------------|------------------------|------------------|
| SELECTED DOUBLE<br>GLAZED WINDOW<br>SYSTEM  | EASTGATE VILLAGE LITTLE ISLAND. CORK<br>T: 0214355015 W:WWW DOARCHITECTS.IE<br>EMAIL:INFO@DGARCHITECTS.IE |                          |                        |                  |
| OFF WHITE<br>RENDER                         | Project<br>PROPOSED RESIDENTIAL DEVELOPMENT AT<br>GORTNAHOMNA MORE (TOWNLAND), CASTLEMARTYR,<br>CO. CORK. |                          |                        |                  |
| 150MM SMOOTH<br>PLASTER FINISH<br>TO PLINTH | Drawing title PROPOSED 68 CHILD CRECHE - REAR AND SIDE ELEVATIONS                                         |                          |                        |                  |
|                                             | Scale<br>1 : 100 @ A3                                                                                     | Drawn<br>MP              | Checked<br>EJG         | Date<br>22.10.24 |
|                                             | Project No.<br>23069                                                                                      | Drg. No.<br>23069/P/1203 |                        | Revision<br>P1   |
|                                             | Information \ Comments Tender                                                                             |                          |                        |                  |