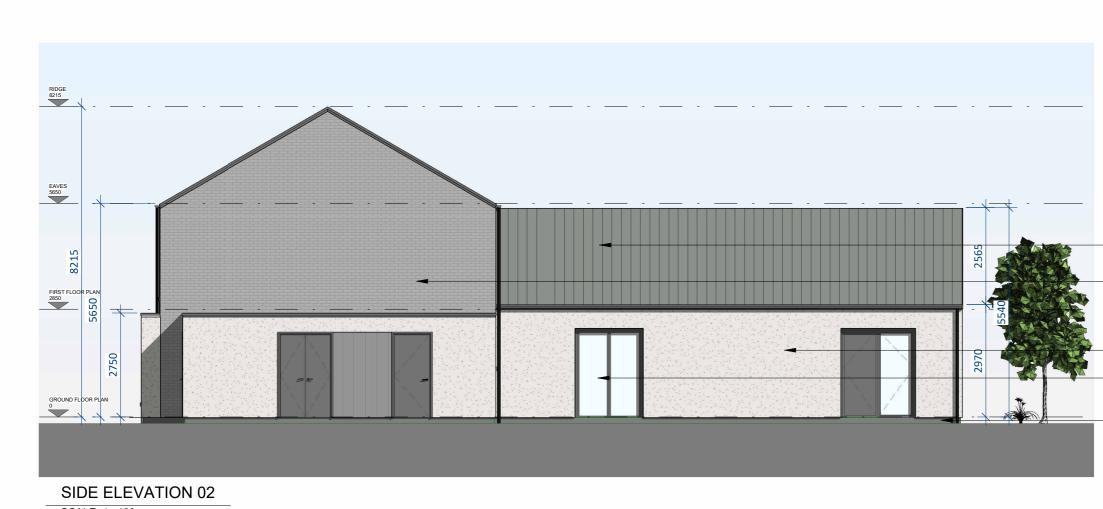

- SELECTED ROOF SYSTEM
- SELECTED BRICK
- OFF WHITE RENDER
- SELECTED DOUBLE GLAZED DOOR SYSTEM
- 150MM SMOOTH PLASTER FINISH TO PLINTH

SELECTED ROOF SYSTEM

|                                             | date rev<br>15.11.24 P1                                                                                   |                          | note<br>SSUE FOR PLANI | NING             |
|---------------------------------------------|-----------------------------------------------------------------------------------------------------------|--------------------------|------------------------|------------------|
| SELECTED DOUBLE<br>GLAZED WINDOW<br>SYSTEM  | EASTGATE VILLAGE LITTLE ISLAND. CORK<br>T: 0214355015 W:WWW DOARCHITECTS.IE<br>EMAIL:INFO@DGARCHITECTS.IE |                          |                        |                  |
| OFF WHITE<br>RENDER                         | Project<br>PROPOSED RESIDENTIAL DEVELOPMENT AT<br>GORTNAHOMNA MORE (TOWNLAND), CASTLEMARTYR,<br>CO. CORK. |                          |                        |                  |
| 150MM SMOOTH<br>PLASTER FINISH<br>TO PLINTH | Drawing title PROPOSED 68 CHILD CRECHE - REAR AND SIDE ELEVATIONS                                         |                          |                        |                  |
|                                             | Scale<br>1 : 100 @ A3                                                                                     | Drawn<br>MP              | Checked<br>EJG         | Date<br>22.10.24 |
|                                             | Project No.<br>23069                                                                                      | Drg. No.<br>23069/P/1203 |                        | Revision<br>P1   |
|                                             | Information \ Comments Tender                                                                             |                          |                        |                  |