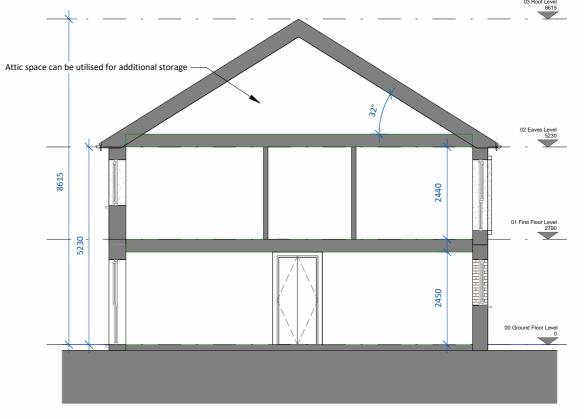

DO NOT SCALE. WORK TO FIGURED DIMENSIONS ONLY.
ALL EXISTING DIMENSIONS TO BE CHECKED ON SITE.
DRAWN ON AUTOCAD REGOO AT DEADY GAHAN ARCHITECTS LTD
LAYERS ON THIS DRAWING COMPLY WITH BS 1192: PART 5 DEADY GAHAN ARCHITECTS EASTGATE VILLAGE, LITTLE ISLAND, CORK T: 0214355016 W:WWW.DGARCHITECTS.IE EMAIL:INFO@DGARCHITECTS.IE PROPOSED RESIDENTIAL DEVELOPMENT IN GORTNAHOMNA (TOWNLAND), CASTLEMARTYR, CO. CORK Drawing title House Type C1\_CA2 - Elevations and Section A-A Scale Drawn
1:100 @ A3 MC Checked EJG Date 22.10.24 Drg. No. 23069\_P\_206 Project No 23069



Section A-A

SCALE 1:100



Rear Elevation

SCALE 1:100