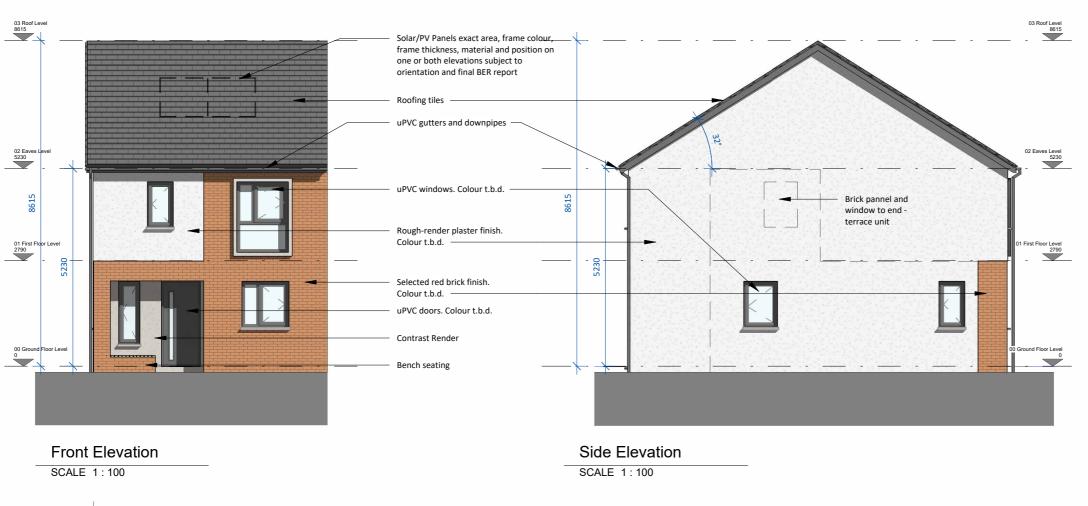

DO NOT SCALE. WORK TO FIGURED DIMENSIONS ONLY.
ALL EXISTING DIMENSIONS TO BE CHECKED ON SITE.
DRAWN ON AUTOCAD REGOO AT DEADY GAHAN ARCHITECTS LTD
LAYERS ON THIS DRAWING COMPLY WITH BS 1192: PART 5 DEADY GAHAN ARCHITECTS EASTGATE VILLAGE, LITTLE ISLAND, CORK T: 0214355016 W:WWW.DGARCHITECTS.IE EMAIL:INFO@DGARCHITECTS.IE PROPOSED RESIDENTIAL DEVELOPMENT IN GORTNAHOMNA (TOWNLAND), CASTLEMARTYR, CO. CORK Drawing title House Type C1\_CA2 - Elevations and Section A-A Scale Drawn
1:100 @ A3 MC Checked EJG Date 22.10.24 Drg. No. 23069\_P\_206 Project No 23069



Section A-A

SCALE 1:100



Rear Elevation

SCALE 1:100