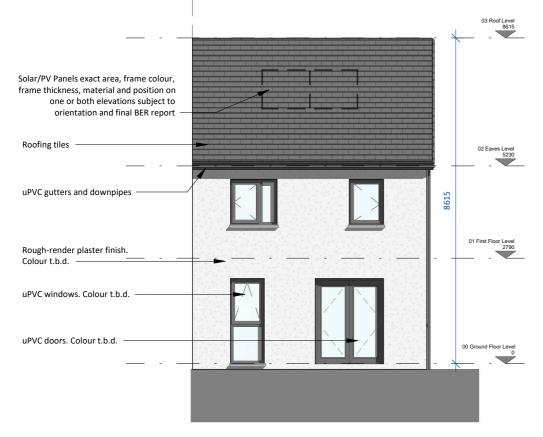

DO NOT SCALE. WORK TO FIGURED DIMENSIONS ONLY.
ALL EXISTING DIMENSIONS TO BE CHECKED ON SITE.
DRAWN ON AUTOCAD REGOO AT DEADY GAHAN ARCHITECTS LTD
LAYERS ON THIS DRAWING COMPLY WITH BS 1192: PART 5 DEADY GAHAN ARCHITECTS EASTGATE VILLAGE, LITTLE ISLAND, CORK T: 0214355016 W:WWW.DGARCHITECTS.IE EMAIL:INFO@DGARCHITECTS.IE PROPOSED RESIDENTIAL DEVELOPMENT IN GORTNAHOMNA (TOWNLAND), CASTLEMARTYR, CO. CORK Drawing title House Type C1\_CA2 - Elevations and Section A-A Scale Drawn
1:100 @ A3 MC Checked EJG Date 22.10.24 Drg. No. 23069\_P\_206 Project No 23069



Section A-A

SCALE 1:100



Rear Elevation

SCALE 1:100