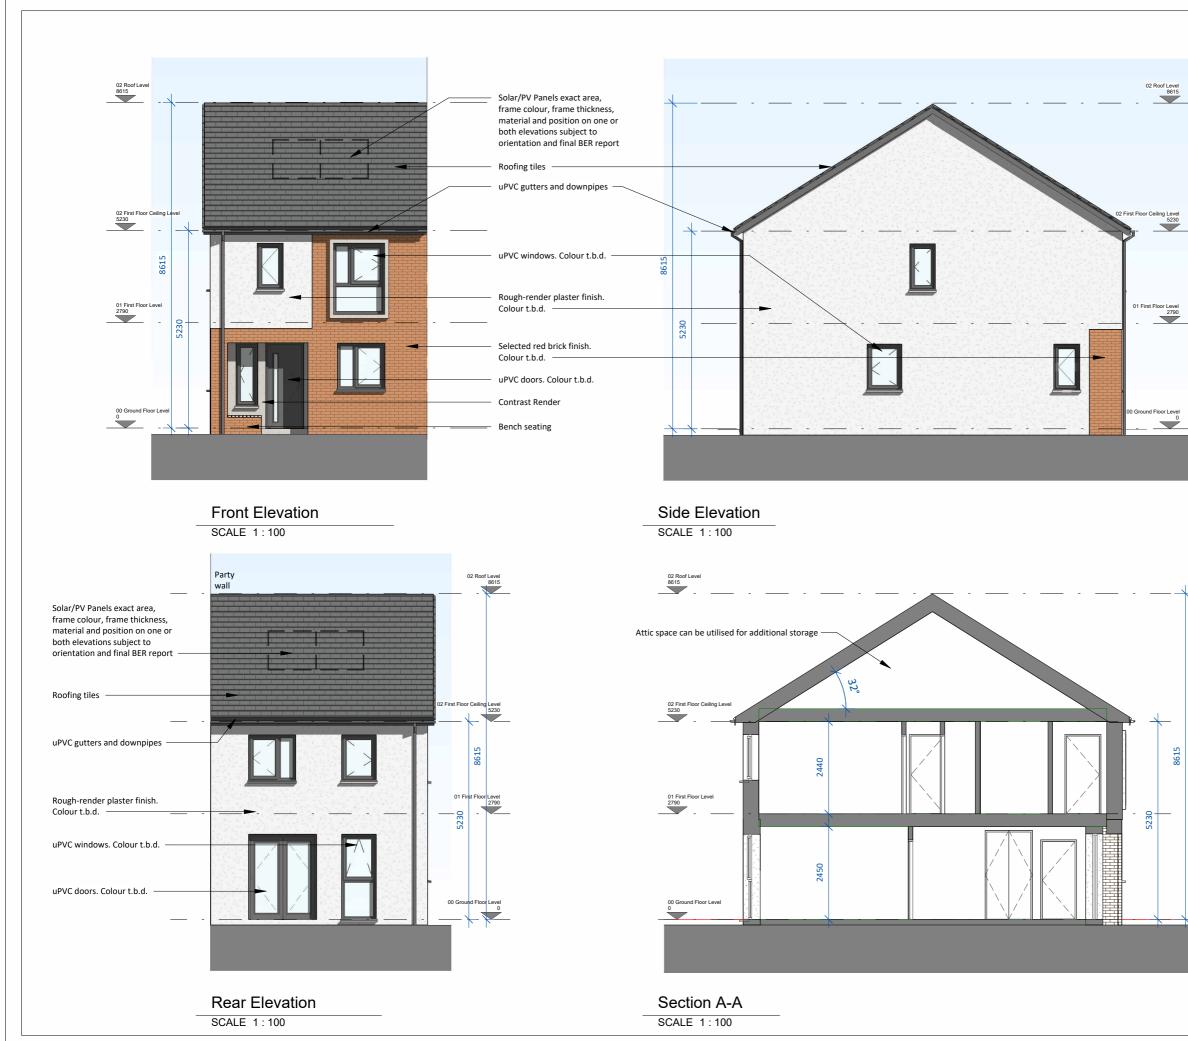

## DO NOT SCALE. WORK TO FIGURED DIMENSIONS ONLY. ALL EXISTING DIMENSIONS TO BE CHECKED ON SITE. DRAWN ON AUTOCAD R2004 AT DEADY GAHAN ARCHITECTS LTD LAYERS ON THIS DRAWING COMPLY WITH BS 1192: PART 5 date rev name chk note 29.10.24 P1 MC EJG ISSUE FOR PLANNING DEADY GAHAN ARCHITECTS EASTGATE VILLAGE, LITTLE ISLAND, CORK T:0214355016 W:WWW.DGARCHITECTS.IE EMAIL:INFO@DGARCHITECTS.IE Project PROPOSED RESIDENTIAL DEVELOPMENT IN GORTNAHOMNA (TOWNLAND), CASTLEMARTYR, CO. CORK Drawing title House Type D1\_CA2 - Elevations and Section A-A Scale Drawn 1 : 100 @ A3 MC Checked EJG Date 22.10.24 Project No 23069 Revision P1 Drg. No. 23069\_P\_306 Tender Informatio Construction