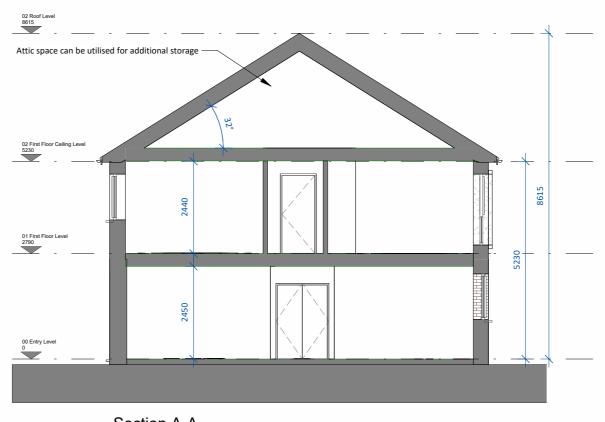

DO NOT SCALE. WORK TO FIGURED DIMENSIONS ONLY.
ALL EXISTING DIMENSIONS TO BE CHECKED ON SITE.
DRAWN ON AUTOCAD R2004 AT DEADY GAHAN ARCHITECTS LTD
LAYERS ON THIS DRAWING COMPLY WITH BS 1192: PART 5

Front Elevation

SCALE 1:100

Side Elevation 1

SCALE 1:100

Rear Elevation

SCALE 1:100

Section A-A

Drawing title

CO. CORK

House Type F1\_CA1 - Elevations and Section A-A

PROPOSED RESIDENTIAL DEVELOPMENT IN

GORTNAHOMNA (TOWNLAND), CASTLEMARTYR,

ARCHITECTS

EASTGATE VILLAGE, LITTLE ISLAND, CORK T: 0214355016 W:WWW.DGARCHITECTS.IE EMAIL:INFO@DGARCHITECTS.IE