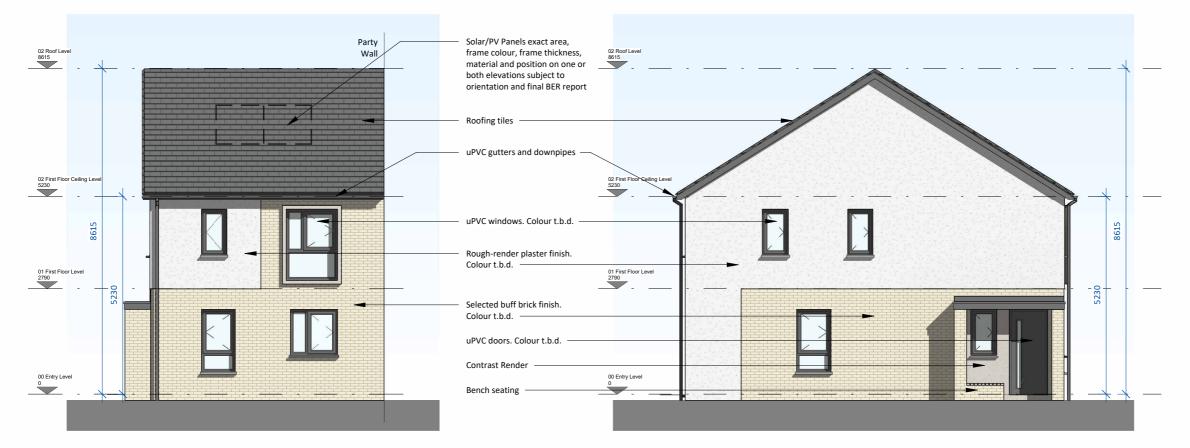

DO NOT SCALE. WORK TO FIGURED DIMENSIONS ONLY.
ALL EXISTING DIMENSIONS TO BE CHECKED ON SITE.
DRAWN ON AUTOCAD R2004 AT DEADY GAHAN ARCHITECTS LTD
LAYERS ON THIS DRAWING COMPLY WITH BS 1192: PART 5

Front Elevation

SCALE 1:100

Side Elevation 1

SCALE 1:100

Rear Elevation

SCALE 1:100

Section A-A

Drawing title

CO. CORK

House Type F1\_CA1 - Elevations and Section A-A

PROPOSED RESIDENTIAL DEVELOPMENT IN

GORTNAHOMNA (TOWNLAND), CASTLEMARTYR,

ARCHITECTS

EASTGATE VILLAGE, LITTLE ISLAND, CORK T: 0214355016 W:WWW.DGARCHITECTS.IE EMAIL:INFO@DGARCHITECTS.IE