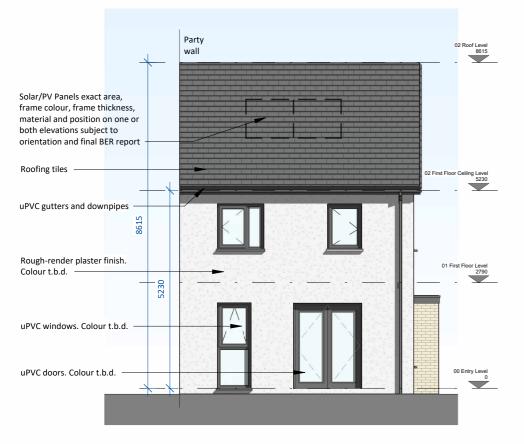

DO NOT SCALE. WORK TO FIGURED DIMENSIONS ONLY.
ALL EXISTING DIMENSIONS TO BE CHECKED ON SITE.
DRAWN ON AUTOCAD R2004 AT DEADY GAHAN ARCHITECTS LTD
LAYERS ON THIS DRAWING COMPLY WITH BS 1192: PART 5

Front Elevation

SCALE 1:100

Side Elevation 1

SCALE 1:100

Rear Elevation

SCALE 1:100

Section A-A

Drawing title

CO. CORK

House Type F1\_CA1 - Elevations and Section A-A

PROPOSED RESIDENTIAL DEVELOPMENT IN

GORTNAHOMNA (TOWNLAND), CASTLEMARTYR,

ARCHITECTS

EASTGATE VILLAGE, LITTLE ISLAND, CORK T: 0214355016 W:WWW.DGARCHITECTS.IE EMAIL:INFO@DGARCHITECTS.IE