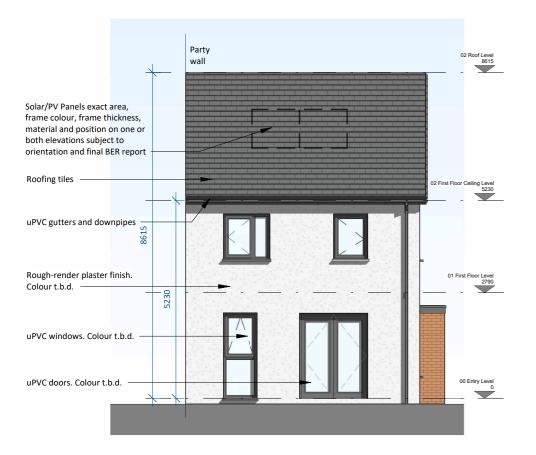

DO NOT SCALE. WORK TO FIGURED DIMENSIONS ONLY.
ALL EXISTING DIMENSIONS TO BE CHECKED ON SITE.
DRAWN ON AUTOCAD REGOO AT DEADY GAHAN ARCHITECTS LTD
LAYERS ON THIS DRAWING COMPLY WITH BS 1192: PART 5

Front Elevation

SCALE 1:100

Side Elevation 1

SCALE 1:100

Rear Elevation SCALE 1:100

Attic space can be utilised for additional storage Section A-A

SCALE 1:100

House Type F1\_CA2 - Elevations and Section A-A

PROPOSED RESIDENTIAL DEVELOPMENT IN

CO. CORK

Drawing title

GORTNAHOMNA (TOWNLAND), CASTLEMARTYR,

ARCHITECTS

DEADY GAHAN

Scale 1:100 @ A3 Checked EJG Date 22.10.24 Drawn MC Project No 23069 Drg. No. 23069\_P\_506

EASTGATE VILLAGE, LITTLE ISLAND, CORK T: 0214355016 W:WWW.DGARCHITECTS.IE EMAIL:INFO@DGARCHITECTS.IE