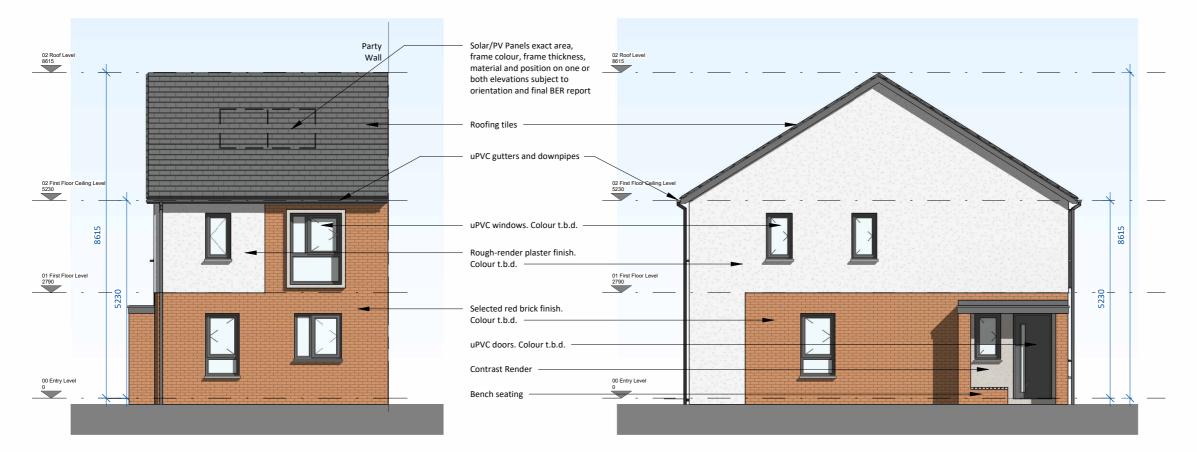

DO NOT SCALE. WORK TO FIGURED DIMENSIONS ONLY.
ALL EXISTING DIMENSIONS TO BE CHECKED ON SITE.
DRAWN ON AUTOCAD REGOO AT DEADY GAHAN ARCHITECTS LTD
LAYERS ON THIS DRAWING COMPLY WITH BS 1192: PART 5

Front Elevation

SCALE 1:100

Side Elevation 1

SCALE 1:100

Rear Elevation SCALE 1:100

Attic space can be utilised for additional storage Section A-A

SCALE 1:100

House Type F1\_CA2 - Elevations and Section A-A

PROPOSED RESIDENTIAL DEVELOPMENT IN

CO. CORK

Drawing title

GORTNAHOMNA (TOWNLAND), CASTLEMARTYR,

ARCHITECTS

DEADY GAHAN

Scale 1:100 @ A3 Checked EJG Date 22.10.24 Drawn MC Project No 23069 Drg. No. 23069\_P\_506

EASTGATE VILLAGE, LITTLE ISLAND, CORK T: 0214355016 W:WWW.DGARCHITECTS.IE EMAIL:INFO@DGARCHITECTS.IE