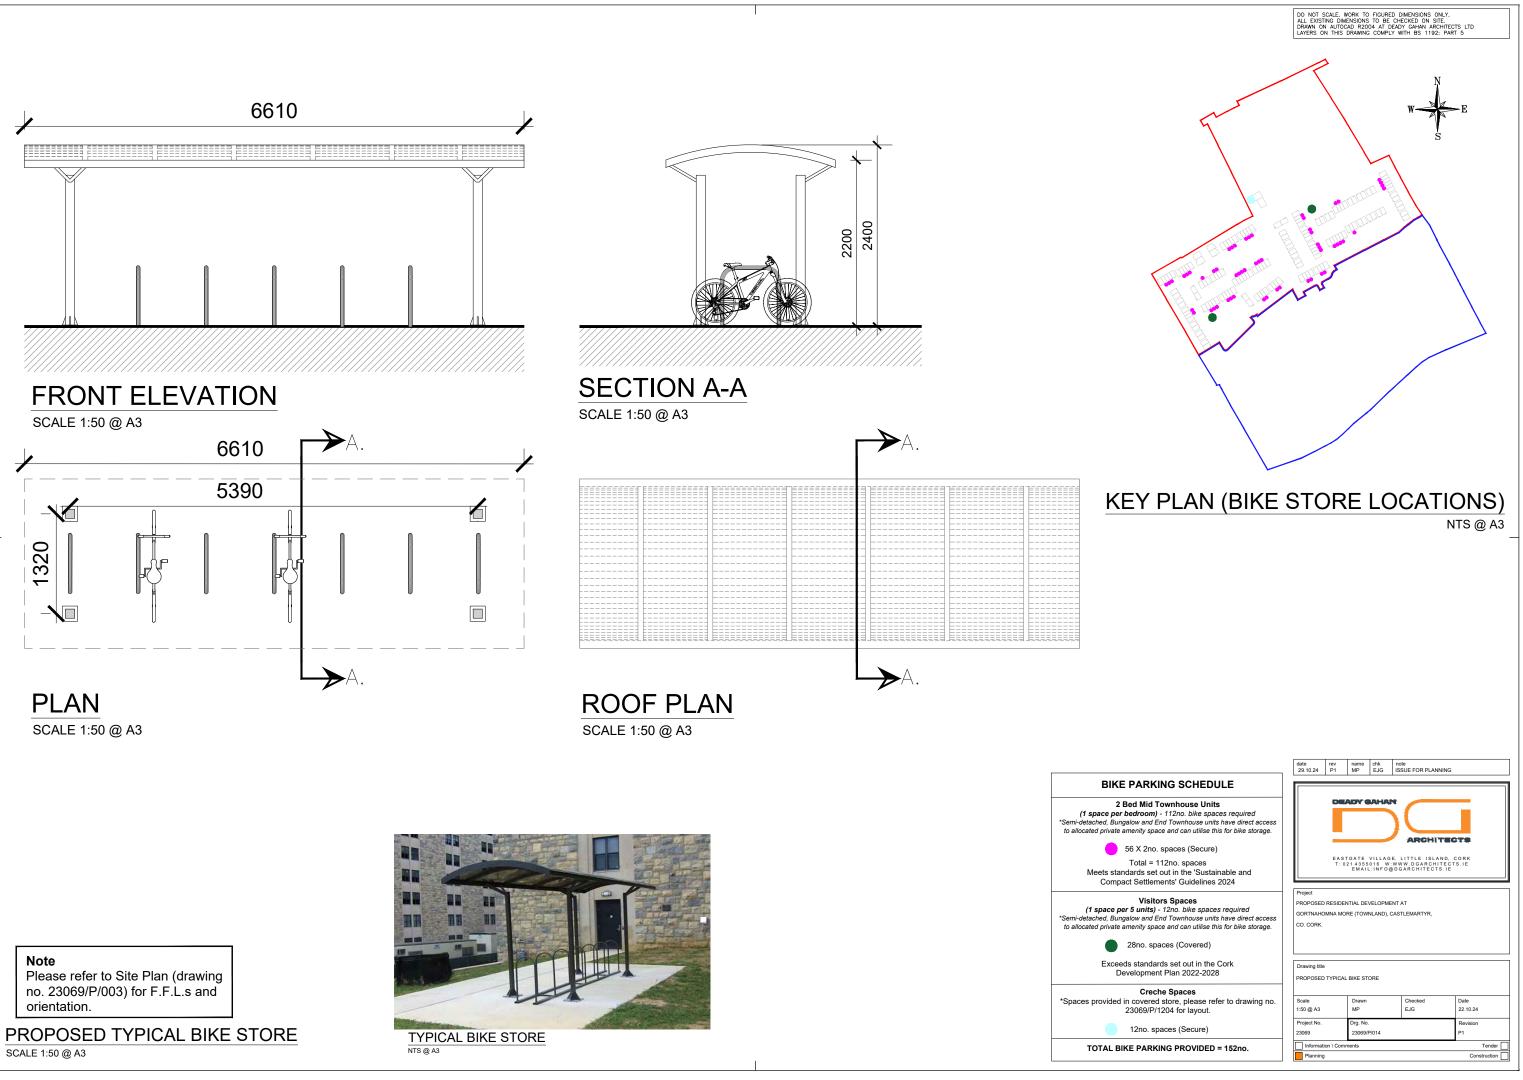

|                                                                                                                                     | date<br>29.10.24                                                                                          | rev<br>P1 | name<br>MP              | chk<br>EJG | note<br>ISSUE FOR | PLANNING       |                  |   |
|-------------------------------------------------------------------------------------------------------------------------------------|-----------------------------------------------------------------------------------------------------------|-----------|-------------------------|------------|-------------------|----------------|------------------|---|
| NG SCHEDULE                                                                                                                         |                                                                                                           |           | -                       |            |                   |                |                  | ר |
| ownhouse Units<br>- 112no. bike spaces required<br>nd Townhouse units have direct access<br>re and can utilis the for bike storage. |                                                                                                           |           | ADY 6                   | АНА        | )(                | HITEC          | TS               |   |
| spaces (Secure)                                                                                                                     |                                                                                                           | EAS       | TGATE                   | VILLAG     | E. LITTLE         | ISLAND. C      | CORK             |   |
| 12no. spaces<br>out in the 'Sustainable and<br>ents' Guidelines 2024                                                                |                                                                                                           |           | 214355                  | 016 W      | WWW.DGAI          | RCHITECT       |                  |   |
| rs Spaces<br>12no. bike spaces required<br>nd Townhouse units have direct access<br>e and can utilise this for bike storage.        | Project<br>PROPOSED RESIDENTIAL DEVELOPMENT AT<br>GORTNAHOMNA MORE (TOWNLAND), CASTLEMARTYR,<br>CO. CORK. |           |                         |            |                   |                |                  |   |
| aces (Covered)                                                                                                                      |                                                                                                           |           |                         |            |                   |                |                  |   |
| ds set out in the Cork<br>t Plan 2022-2028                                                                                          | Drawing title<br>PROPOSED                                                                                 |           | . BIKE ST               | ORE        |                   |                |                  |   |
| ne Spaces                                                                                                                           |                                                                                                           |           |                         |            |                   |                |                  | _ |
| store, please refer to drawing no.<br>204 for layout.                                                                               | Scale<br>1:50 @ A3                                                                                        |           | Drawn<br>MP             |            | Checked<br>EJG    |                | Date<br>22.10.24 |   |
| aces (Secure)                                                                                                                       | Project No.<br>23069                                                                                      |           | Drg. No.<br>23069/P/014 |            |                   | Revision<br>P1 |                  |   |
| NG PROVIDED = 152no.                                                                                                                | Information \ Comments Tender                                                                             |           |                         |            |                   |                |                  |   |
|                                                                                                                                     | Planning Construction                                                                                     |           |                         |            |                   |                |                  |   |