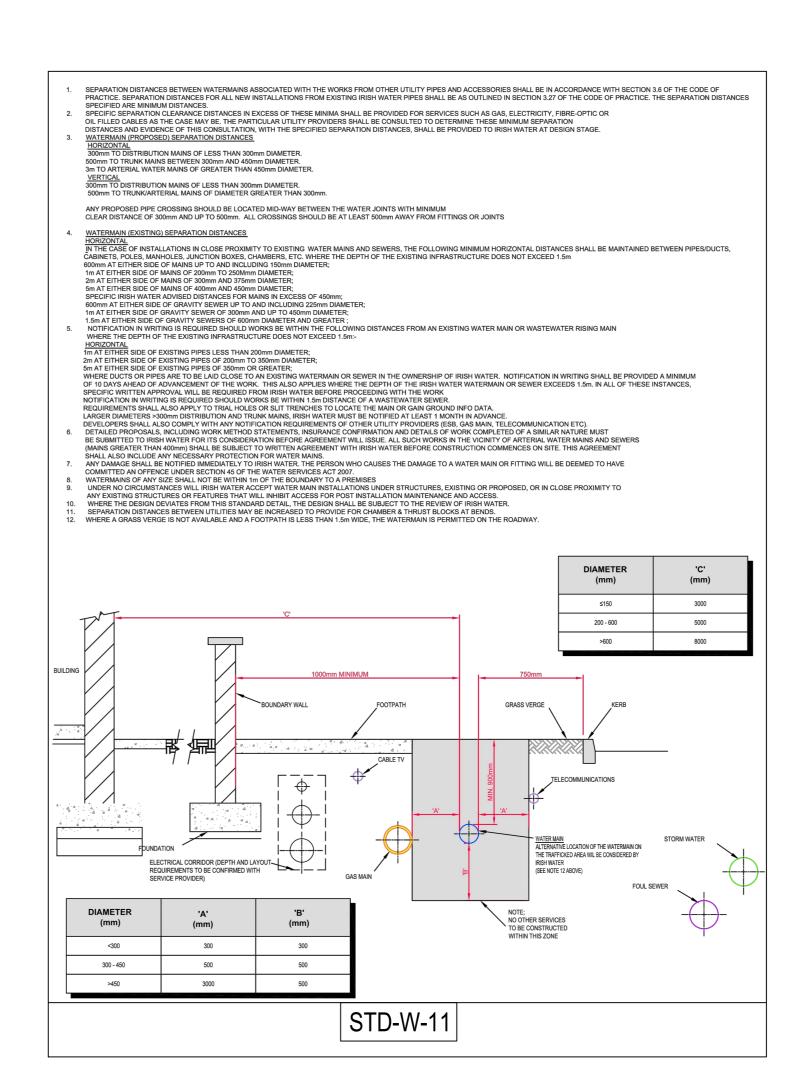

## ISSUED FOR PLANNING

| S2.P01                                                                                                                                             | ISSUED FOR PLANNING                             |                   |                 |                          |                    |  |                  | 08.1 | 1.2024            | RR                  | AL      |
|----------------------------------------------------------------------------------------------------------------------------------------------------|-------------------------------------------------|-------------------|-----------------|--------------------------|--------------------|--|------------------|------|-------------------|---------------------|---------|
| Rev.                                                                                                                                               | Note                                            |                   |                 |                          |                    |  |                  | Date |                   | Drawr               | n Chec  |
| DONNACHADH O'BRIEN  LUNIT 5C ELM HOUSE H353 45 984 042  LINFO@DOBRIEN-ENGINEERS NAAS CO. KILDARE  Client:  MARSHALL YARDS DEVELOPMENT COMPANY LTD. |                                                 |                   |                 |                          |                    |  |                  |      |                   | 4 042<br>GINEERS.IE |         |
| Project:                                                                                                                                           | LANDS AT GORTNAHOMNA, CASTLEMARTYR Co. CORK     |                   |                 |                          |                    |  |                  |      |                   |                     |         |
| Drawing                                                                                                                                            | ng Title: PROPOSED WATER SUPPLY DETAILS SHEET 1 |                   |                 |                          |                    |  |                  |      |                   |                     |         |
| Drawn B<br>R                                                                                                                                       | By:<br>R                                        | Checked By:<br>AL |                 | Approved By:<br>DOB      | Date:<br>JULY 2024 |  | Scale:<br>N.T.S. |      | Sheet Size:<br>A0 |                     |         |
| Project Number:                                                                                                                                    |                                                 |                   | Drawing Number: |                          |                    |  |                  | Sta  | atus Co           | de: Re              | v Numbe |
| DOBA2411                                                                                                                                           |                                                 |                   |                 | 2411-DOB-XX-SI-DR-C-0450 |                    |  |                  |      | S2                |                     | P01     |