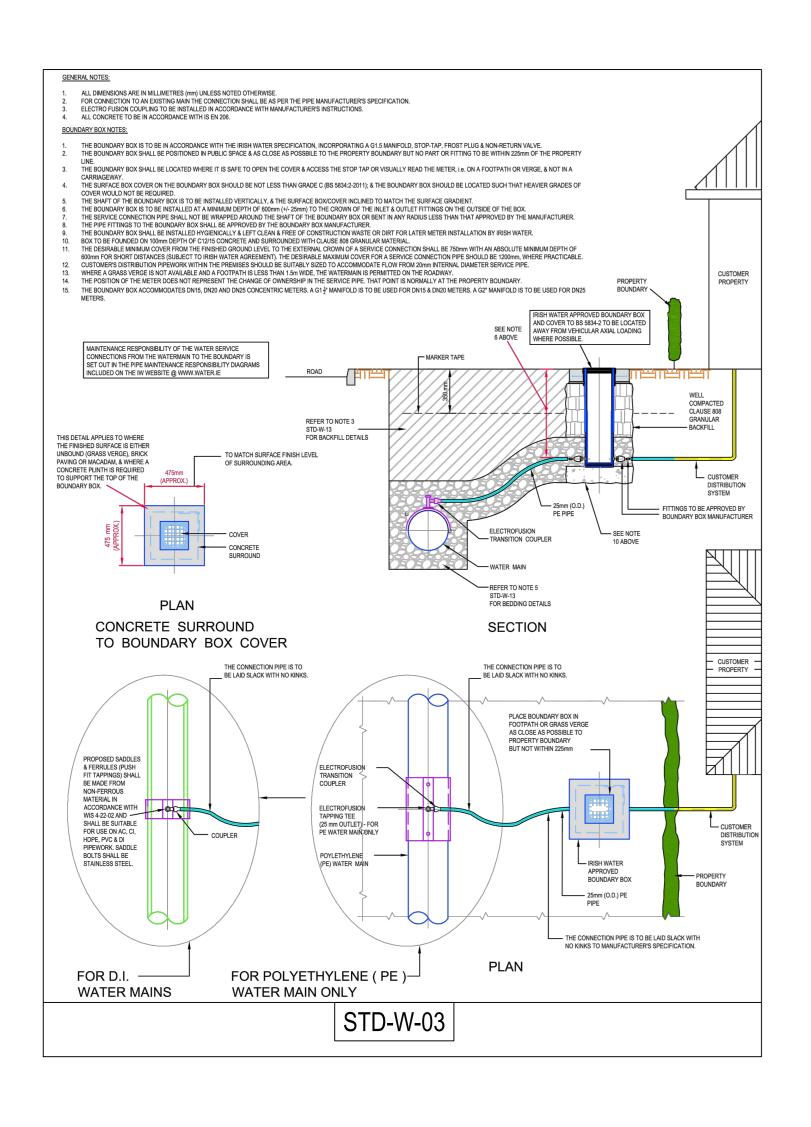

## ISSUED FOR PLANNING

| S2.P01                                                                                                                                             | ISSUED FOR PLANNING                             |                   |                 |                          |                    |  |                  | 08.1 | 1.2024            | RR                  | AL      |
|----------------------------------------------------------------------------------------------------------------------------------------------------|-------------------------------------------------|-------------------|-----------------|--------------------------|--------------------|--|------------------|------|-------------------|---------------------|---------|
| Rev.                                                                                                                                               | Note                                            |                   |                 |                          |                    |  |                  | Date |                   | Drawr               | n Chec  |
| DONNACHADH O'BRIEN  LUNIT 5C ELM HOUSE H353 45 984 042  LINFO@DOBRIEN-ENGINEERS NAAS CO. KILDARE  Client:  MARSHALL YARDS DEVELOPMENT COMPANY LTD. |                                                 |                   |                 |                          |                    |  |                  |      |                   | 4 042<br>GINEERS.IE |         |
| Project:                                                                                                                                           | LANDS AT GORTNAHOMNA, CASTLEMARTYR Co. CORK     |                   |                 |                          |                    |  |                  |      |                   |                     |         |
| Drawing                                                                                                                                            | ng Title: PROPOSED WATER SUPPLY DETAILS SHEET 1 |                   |                 |                          |                    |  |                  |      |                   |                     |         |
| Drawn B<br>R                                                                                                                                       | By:<br>R                                        | Checked By:<br>AL |                 | Approved By:<br>DOB      | Date:<br>JULY 2024 |  | Scale:<br>N.T.S. |      | Sheet Size:<br>A0 |                     |         |
| Project Number:                                                                                                                                    |                                                 |                   | Drawing Number: |                          |                    |  |                  | Sta  | atus Co           | de: Re              | v Numbe |
| DOBA2411                                                                                                                                           |                                                 |                   |                 | 2411-DOB-XX-SI-DR-C-0450 |                    |  |                  |      | S2                |                     | P01     |