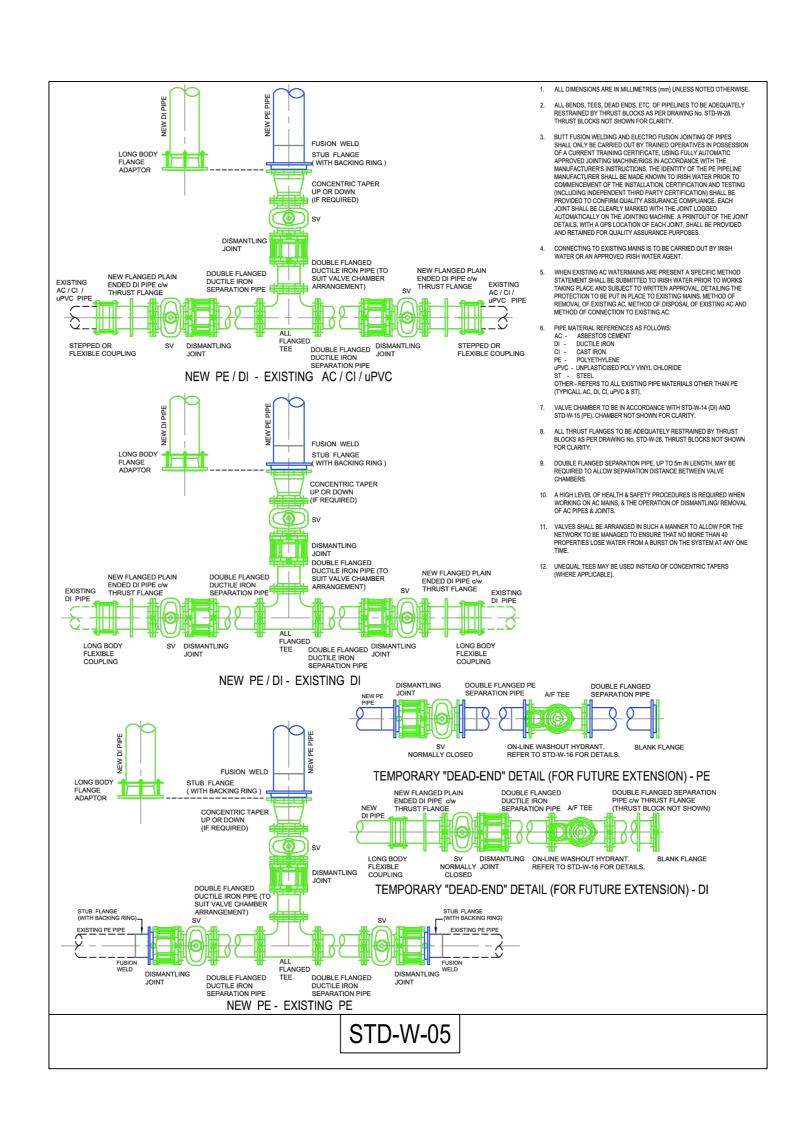

## ISSUED FOR PLANNING

| S2.P01                                                                                                                                             | ISSUED FOR PLANNING                             |                   |                 |                          |                    |  |                  | 08.1 | 1.2024            | RR                  | AL      |
|----------------------------------------------------------------------------------------------------------------------------------------------------|-------------------------------------------------|-------------------|-----------------|--------------------------|--------------------|--|------------------|------|-------------------|---------------------|---------|
| Rev.                                                                                                                                               | Note                                            |                   |                 |                          |                    |  |                  | Date |                   | Drawr               | n Chec  |
| DONNACHADH O'BRIEN  LUNIT 5C ELM HOUSE H353 45 984 042  LINFO@DOBRIEN-ENGINEERS NAAS CO. KILDARE  Client:  MARSHALL YARDS DEVELOPMENT COMPANY LTD. |                                                 |                   |                 |                          |                    |  |                  |      |                   | 4 042<br>GINEERS.IE |         |
| Project:                                                                                                                                           | LANDS AT GORTNAHOMNA, CASTLEMARTYR Co. CORK     |                   |                 |                          |                    |  |                  |      |                   |                     |         |
| Drawing                                                                                                                                            | ng Title: PROPOSED WATER SUPPLY DETAILS SHEET 1 |                   |                 |                          |                    |  |                  |      |                   |                     |         |
| Drawn B<br>R                                                                                                                                       | By:<br>R                                        | Checked By:<br>AL |                 | Approved By:<br>DOB      | Date:<br>JULY 2024 |  | Scale:<br>N.T.S. |      | Sheet Size:<br>A0 |                     |         |
| Project Number:                                                                                                                                    |                                                 |                   | Drawing Number: |                          |                    |  |                  | Sta  | atus Co           | de: Re              | v Numbe |
| DOBA2411                                                                                                                                           |                                                 |                   |                 | 2411-DOB-XX-SI-DR-C-0450 |                    |  |                  |      | S2                |                     | P01     |