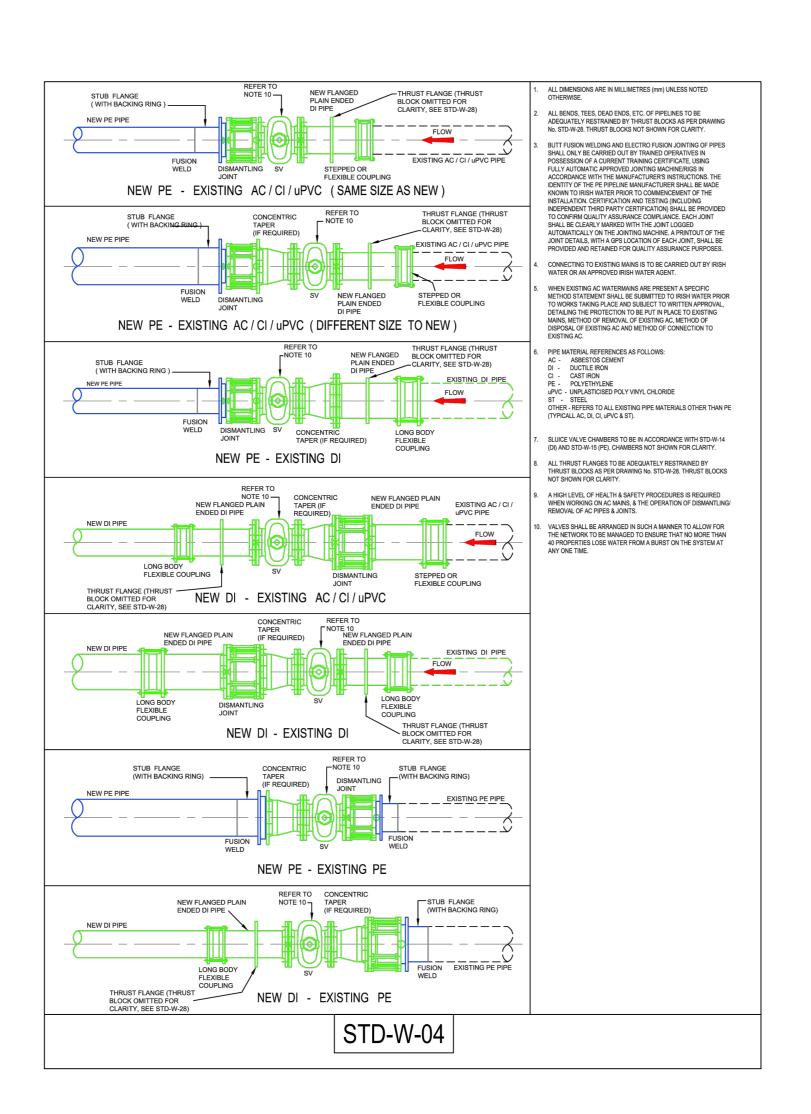

## ISSUED FOR PLANNING

| S2.P01                                                                                                                                             | ISSUED FOR PLANNING                             |                   |                 |                          |                    |  |                  | 08.1 | 1.2024            | RR                  | AL      |
|----------------------------------------------------------------------------------------------------------------------------------------------------|-------------------------------------------------|-------------------|-----------------|--------------------------|--------------------|--|------------------|------|-------------------|---------------------|---------|
| Rev.                                                                                                                                               | Note                                            |                   |                 |                          |                    |  |                  | Date |                   | Drawr               | n Chec  |
| DONNACHADH O'BRIEN  LUNIT 5C ELM HOUSE H353 45 984 042  LINFO@DOBRIEN-ENGINEERS NAAS CO. KILDARE  Client:  MARSHALL YARDS DEVELOPMENT COMPANY LTD. |                                                 |                   |                 |                          |                    |  |                  |      |                   | 4 042<br>GINEERS.IE |         |
| Project:                                                                                                                                           | LANDS AT GORTNAHOMNA, CASTLEMARTYR Co. CORK     |                   |                 |                          |                    |  |                  |      |                   |                     |         |
| Drawing                                                                                                                                            | ng Title: PROPOSED WATER SUPPLY DETAILS SHEET 1 |                   |                 |                          |                    |  |                  |      |                   |                     |         |
| Drawn B<br>R                                                                                                                                       | By:<br>R                                        | Checked By:<br>AL |                 | Approved By:<br>DOB      | Date:<br>JULY 2024 |  | Scale:<br>N.T.S. |      | Sheet Size:<br>A0 |                     |         |
| Project Number:                                                                                                                                    |                                                 |                   | Drawing Number: |                          |                    |  |                  | Sta  | atus Co           | de: Re              | v Numbe |
| DOBA2411                                                                                                                                           |                                                 |                   |                 | 2411-DOB-XX-SI-DR-C-0450 |                    |  |                  |      | S2                |                     | P01     |