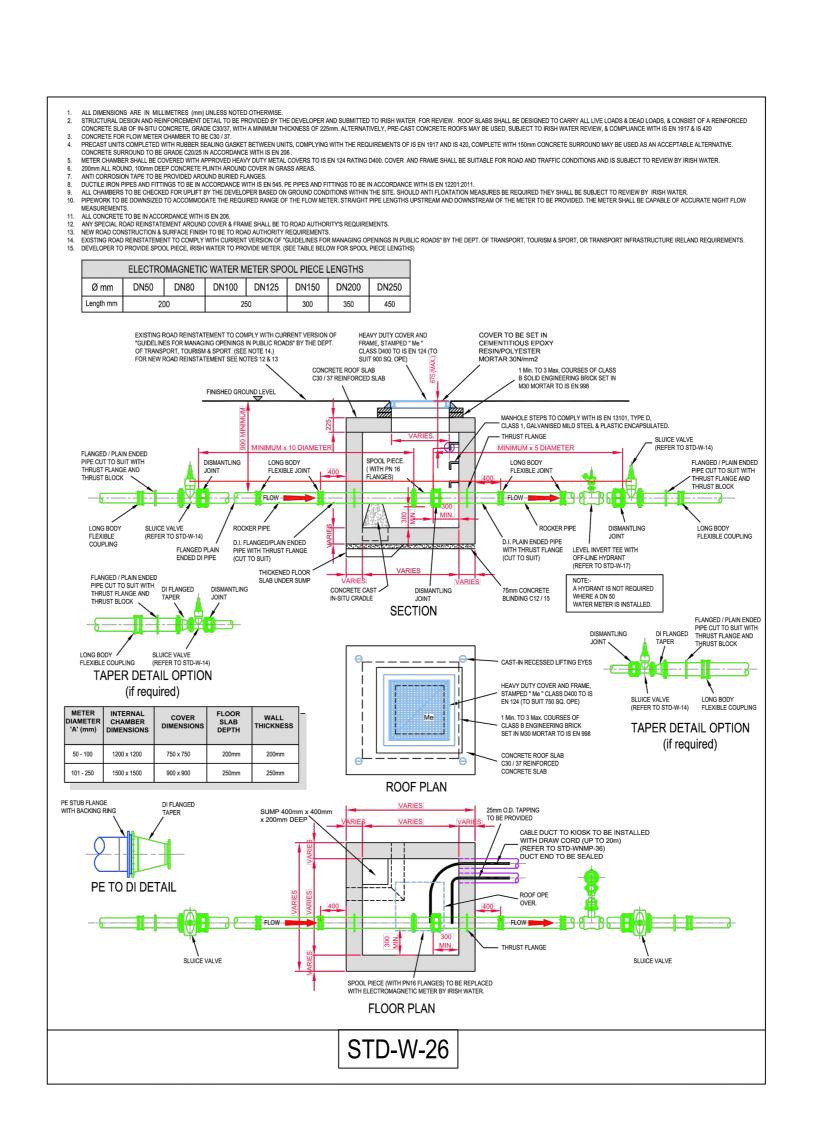

## ISSUED FOR PLANNING

| S2.P01                                                                                                                                             | ISSUED FOR PLANNING                             |                   |                 |                          |                    |  |                  | 08.1 | 1.2024            | RR                  | AL      |
|----------------------------------------------------------------------------------------------------------------------------------------------------|-------------------------------------------------|-------------------|-----------------|--------------------------|--------------------|--|------------------|------|-------------------|---------------------|---------|
| Rev.                                                                                                                                               | Note                                            |                   |                 |                          |                    |  |                  | Date |                   | Drawr               | n Chec  |
| DONNACHADH O'BRIEN  LUNIT 5C ELM HOUSE H353 45 984 042  LINFO@DOBRIEN-ENGINEERS NAAS CO. KILDARE  Client:  MARSHALL YARDS DEVELOPMENT COMPANY LTD. |                                                 |                   |                 |                          |                    |  |                  |      |                   | 4 042<br>GINEERS.IE |         |
| Project:                                                                                                                                           | LANDS AT GORTNAHOMNA, CASTLEMARTYR Co. CORK     |                   |                 |                          |                    |  |                  |      |                   |                     |         |
| Drawing                                                                                                                                            | ng Title: PROPOSED WATER SUPPLY DETAILS SHEET 1 |                   |                 |                          |                    |  |                  |      |                   |                     |         |
| Drawn B<br>R                                                                                                                                       | By:<br>R                                        | Checked By:<br>AL |                 | Approved By:<br>DOB      | Date:<br>JULY 2024 |  | Scale:<br>N.T.S. |      | Sheet Size:<br>A0 |                     |         |
| Project Number:                                                                                                                                    |                                                 |                   | Drawing Number: |                          |                    |  |                  | Sta  | atus Co           | de: Re              | v Numbe |
| DOBA2411                                                                                                                                           |                                                 |                   |                 | 2411-DOB-XX-SI-DR-C-0450 |                    |  |                  |      | S2                |                     | P01     |