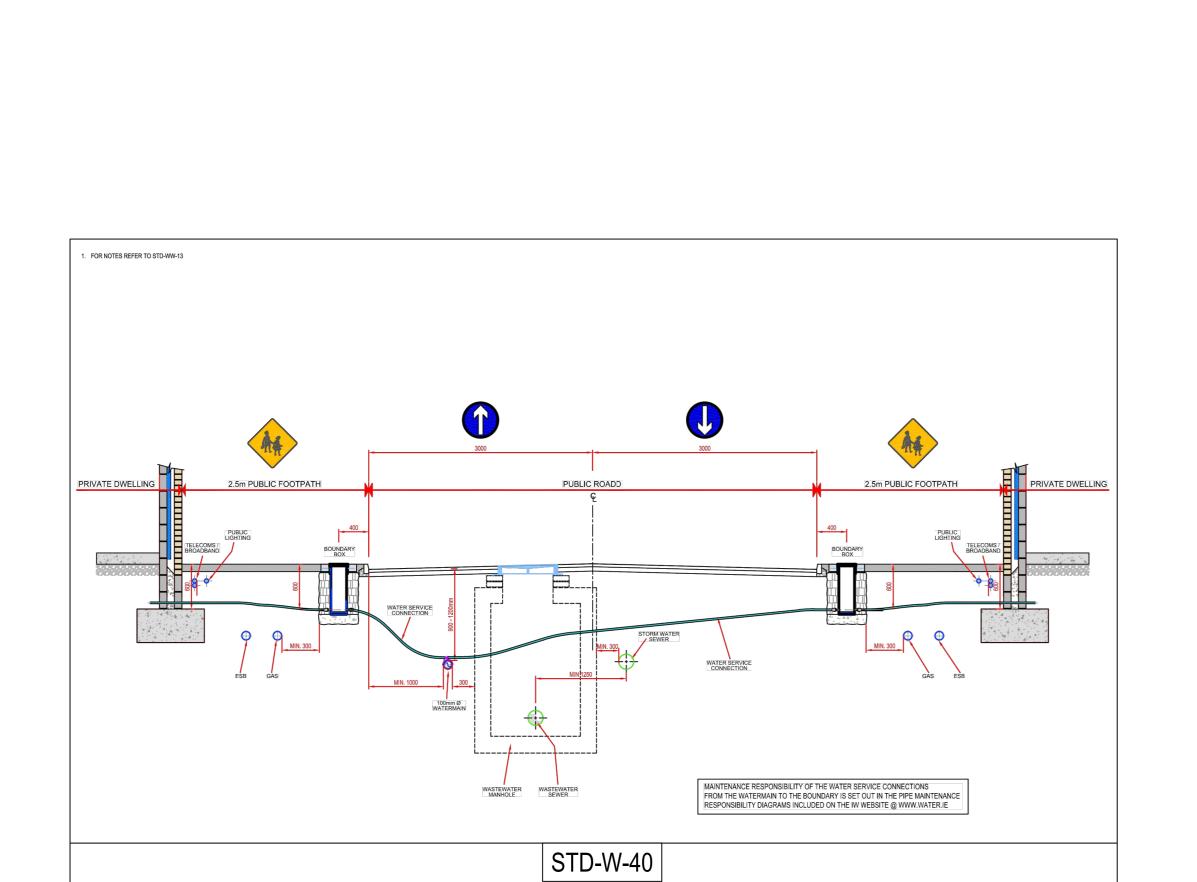

## ISSUED FOR PLANNING

| S2.P01                                                                                                                                                                         | ISSUED FOR PLANNING                         |             |                          |      |              |        |         | 08.11.2024 |           | AL                  |
|--------------------------------------------------------------------------------------------------------------------------------------------------------------------------------|---------------------------------------------|-------------|--------------------------|------|--------------|--------|---------|------------|-----------|---------------------|
| Rev.                                                                                                                                                                           | Note                                        |             |                          |      |              |        | Date    |            | Drawı     | n Check             |
| DONNACHADH O'BRIEN  UNIT 5C ELM HOUSE H353 45 984 042  MILLENNIUM PARK NAAS CO. KILDARE  UNIT 5C ELM HOUSE H353 45 984 042  INFO@DOBRIEN-ENGINEERS.IE WWW.DOBRIEN-ENGINEERS.IE |                                             |             |                          |      |              |        |         |            |           | 4 042<br>GINEERS.IE |
| Client:                                                                                                                                                                        | nt: MARSHALL YARDS DEVELOPMENT COMPANY LTD. |             |                          |      |              |        |         |            |           |                     |
| Project: LANDS AT GORTNAHOMNA, CASTLEMARTYR Co. CORK                                                                                                                           |                                             |             |                          |      |              |        |         |            |           |                     |
| Drawing Title: PROPOSED WATER SUPPLY DETAILS SHEET 2                                                                                                                           |                                             |             |                          |      |              |        |         |            |           |                     |
| Drawn B                                                                                                                                                                        | ,                                           | Checked By: |                          | '' / | Date: Scale: |        |         | Sheet      |           |                     |
|                                                                                                                                                                                | R                                           | AL          |                          | DOB  | JULY 2024    | N.T.S. |         | A0         |           |                     |
| Project Number:                                                                                                                                                                |                                             | Dra         | Drawing Number:          |      |              | Sta    | atus Co | de: Re     | v Number: |                     |
| DOBA2411                                                                                                                                                                       |                                             |             | 2411-DOB-XX-SI-DR-C-0451 |      |              |        | S2      |            | P01       |                     |