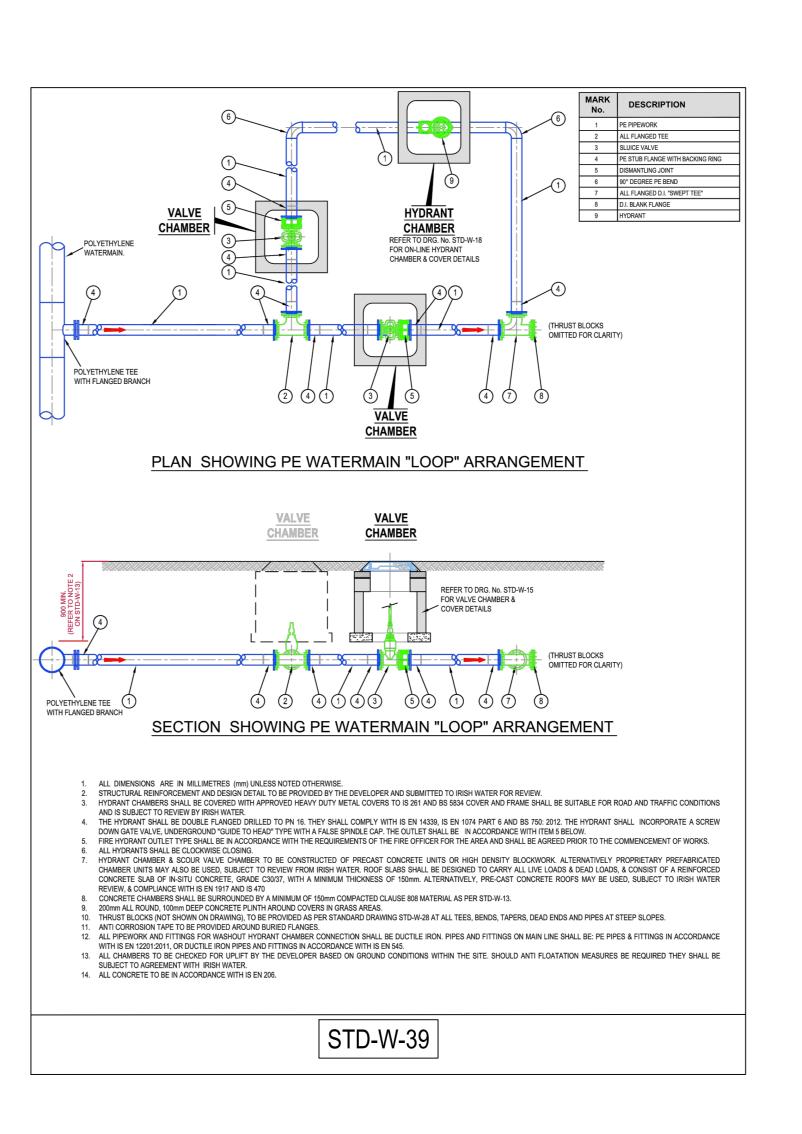

## ISSUED FOR PLANNING

| S2.P01                                                                                                                                                                         | ISSUED FOR PLANNING                         |             |                          |      |              |        |         | 08.11.2024 |           | AL                  |
|--------------------------------------------------------------------------------------------------------------------------------------------------------------------------------|---------------------------------------------|-------------|--------------------------|------|--------------|--------|---------|------------|-----------|---------------------|
| Rev.                                                                                                                                                                           | Note                                        |             |                          |      |              |        | Date    |            | Drawı     | n Check             |
| DONNACHADH O'BRIEN  UNIT 5C ELM HOUSE H353 45 984 042  MILLENNIUM PARK NAAS CO. KILDARE  UNIT 5C ELM HOUSE H353 45 984 042  INFO@DOBRIEN-ENGINEERS.IE WWW.DOBRIEN-ENGINEERS.IE |                                             |             |                          |      |              |        |         |            |           | 4 042<br>GINEERS.IE |
| Client:                                                                                                                                                                        | nt: MARSHALL YARDS DEVELOPMENT COMPANY LTD. |             |                          |      |              |        |         |            |           |                     |
| Project: LANDS AT GORTNAHOMNA, CASTLEMARTYR Co. CORK                                                                                                                           |                                             |             |                          |      |              |        |         |            |           |                     |
| Drawing Title: PROPOSED WATER SUPPLY DETAILS SHEET 2                                                                                                                           |                                             |             |                          |      |              |        |         |            |           |                     |
| Drawn B                                                                                                                                                                        | ,                                           | Checked By: |                          | '' / | Date: Scale: |        |         | Sheet      |           |                     |
|                                                                                                                                                                                | R                                           | AL          |                          | DOB  | JULY 2024    | N.T.S. |         | A0         |           |                     |
| Project Number:                                                                                                                                                                |                                             | Dra         | Drawing Number:          |      |              | Sta    | atus Co | de: Re     | v Number: |                     |
| DOBA2411                                                                                                                                                                       |                                             |             | 2411-DOB-XX-SI-DR-C-0451 |      |              |        | S2      |            | P01       |                     |