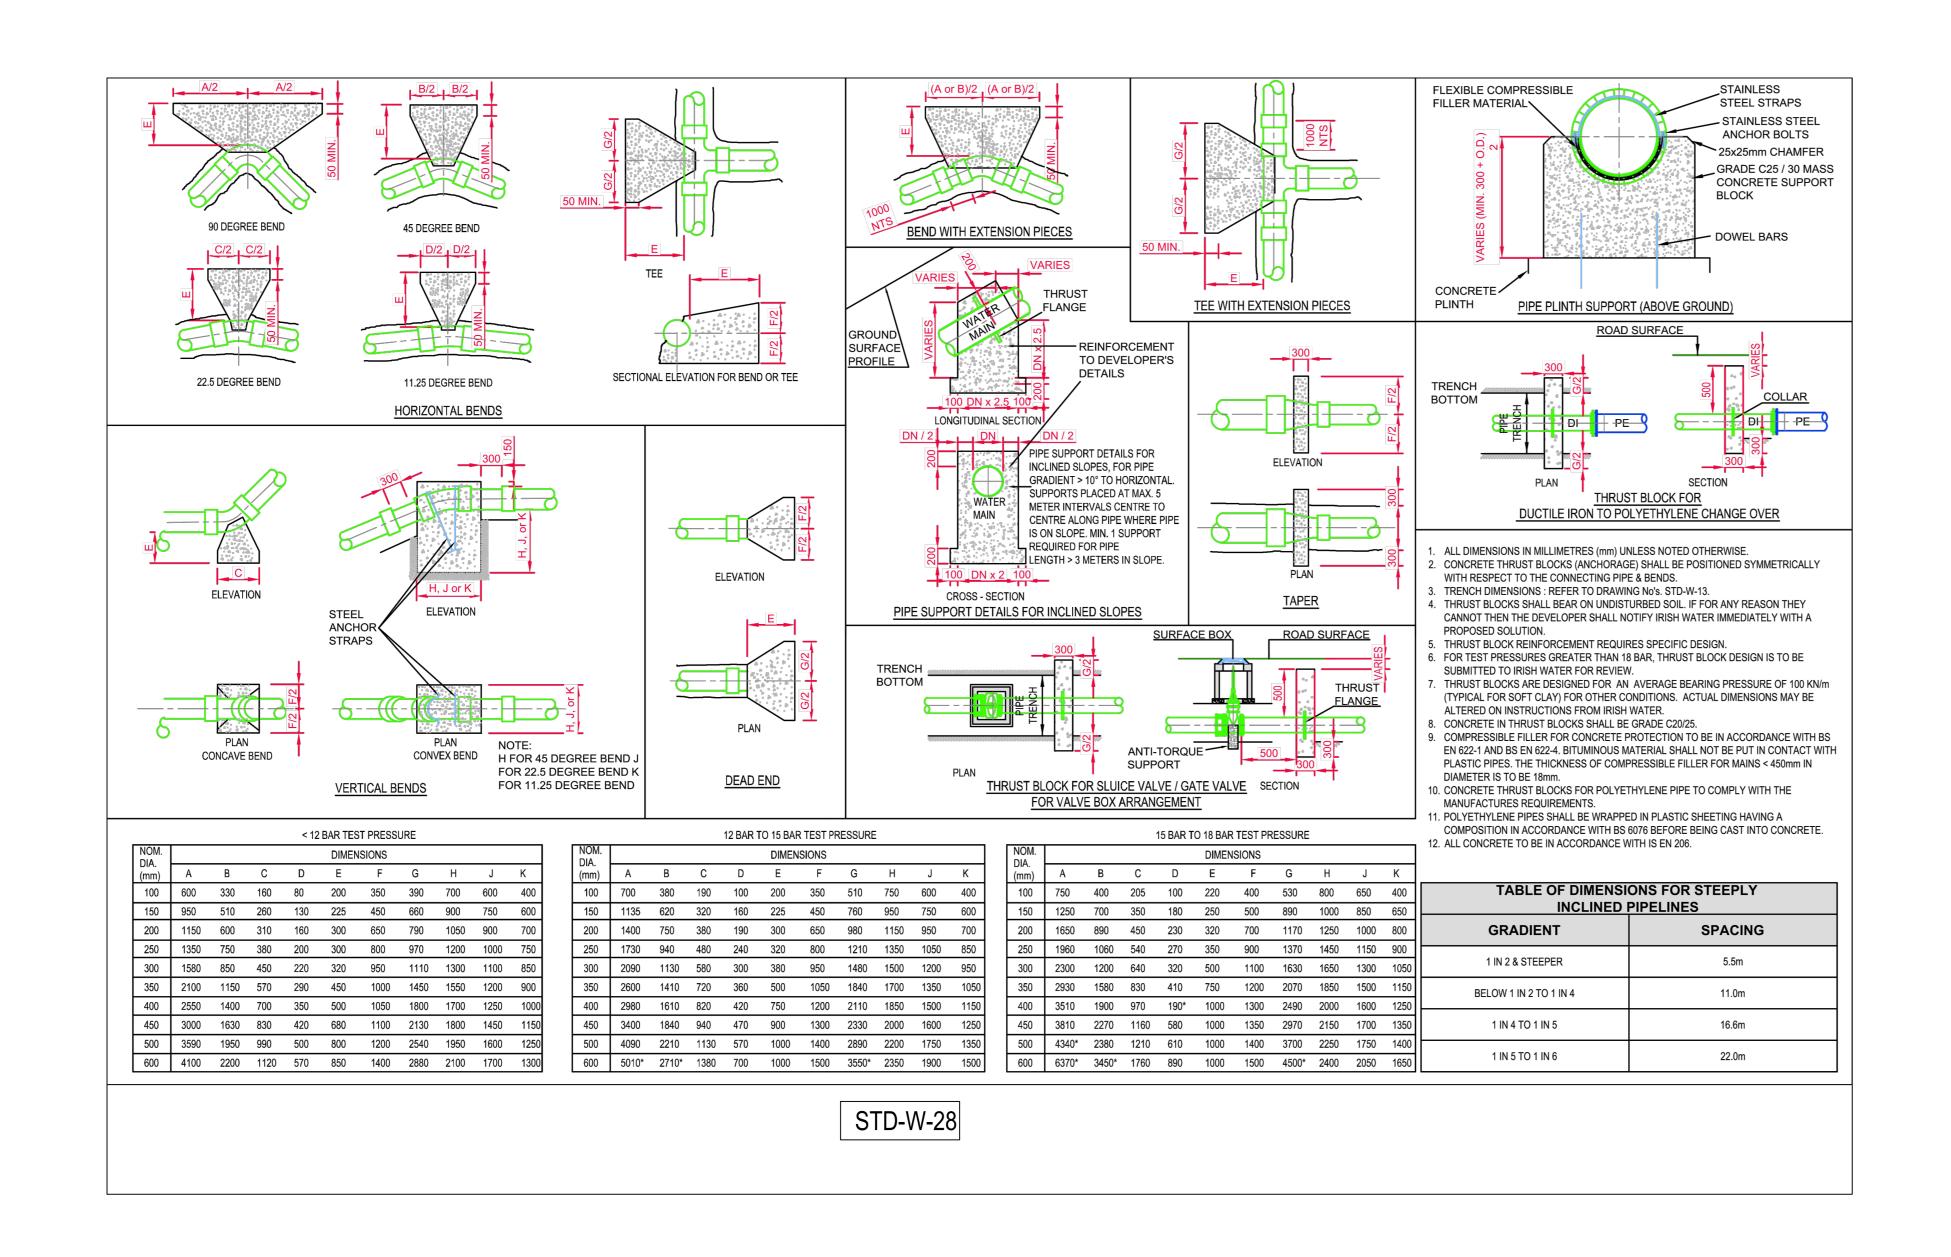

## ISSUED FOR PLANNING

| S2.P01                                                                                                                                                                         | ISSUED FOR PLANNING                         |             |                          |      |              |        |         | 08.11.2024 |           | AL                  |
|--------------------------------------------------------------------------------------------------------------------------------------------------------------------------------|---------------------------------------------|-------------|--------------------------|------|--------------|--------|---------|------------|-----------|---------------------|
| Rev.                                                                                                                                                                           | Note                                        |             |                          |      |              |        | Date    |            | Drawı     | n Check             |
| DONNACHADH O'BRIEN  UNIT 5C ELM HOUSE H353 45 984 042  MILLENNIUM PARK NAAS CO. KILDARE  UNIT 5C ELM HOUSE H353 45 984 042  INFO@DOBRIEN-ENGINEERS.IE WWW.DOBRIEN-ENGINEERS.IE |                                             |             |                          |      |              |        |         |            |           | 4 042<br>GINEERS.IE |
| Client:                                                                                                                                                                        | nt: MARSHALL YARDS DEVELOPMENT COMPANY LTD. |             |                          |      |              |        |         |            |           |                     |
| Project: LANDS AT GORTNAHOMNA, CASTLEMARTYR Co. CORK                                                                                                                           |                                             |             |                          |      |              |        |         |            |           |                     |
| Drawing Title: PROPOSED WATER SUPPLY DETAILS SHEET 2                                                                                                                           |                                             |             |                          |      |              |        |         |            |           |                     |
| Drawn B                                                                                                                                                                        | ,                                           | Checked By: |                          | '' / | Date: Scale: |        |         | Sheet      |           |                     |
|                                                                                                                                                                                | R                                           | AL          |                          | DOB  | JULY 2024    | N.T.S. |         | A0         |           |                     |
| Project Number:                                                                                                                                                                |                                             | Dra         | Drawing Number:          |      |              | Sta    | atus Co | de: Re     | v Number: |                     |
| DOBA2411                                                                                                                                                                       |                                             |             | 2411-DOB-XX-SI-DR-C-0451 |      |              |        | S2      |            | P01       |                     |